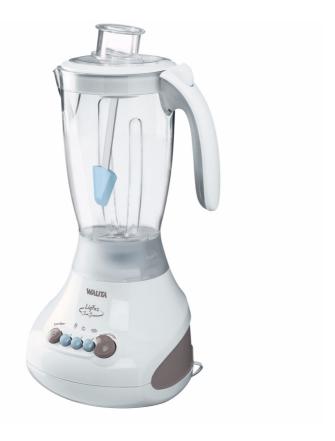

Philips Walita Blender

RI1760

Serrated blades

Filter

## Fresh food and drinks in seconds

## Powerful 500W motor

This blender focuses on people who care for their families and friends. With the 3 speeds and serrated knives you can blend almost anything you like to the perfect end result.

#### For perfect end result

- Multiple speeds
- Spatula for safely stirring while blending
- Break-resistant jar
- Serrated blades
- · Filter for clear juice
- Transparent lid

Blender